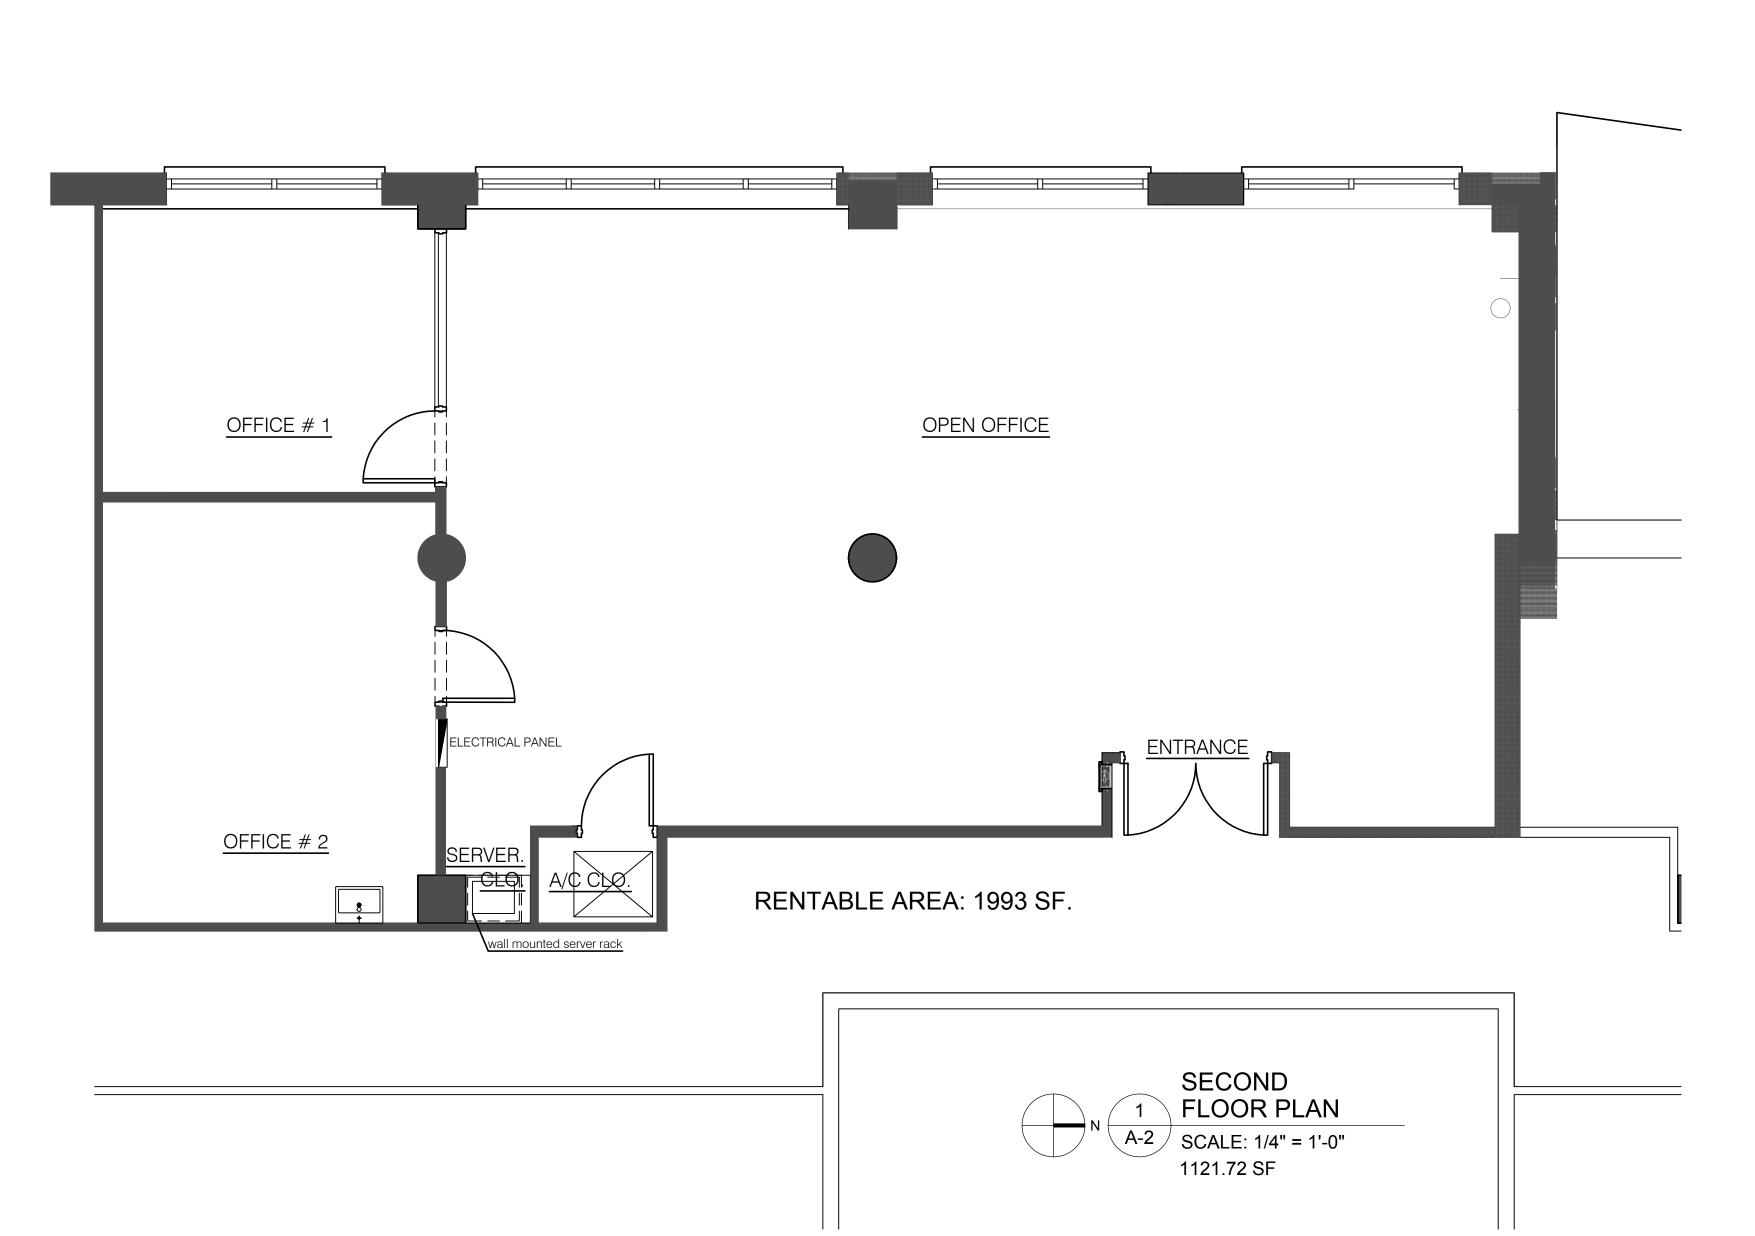

| <section-header>CostCostCostCostCostCostCostCostCostCostCostCostCostCostCostCostCostCostCostCostCostCostCostCostCostCostCostCostCostCostCostCostCostCostCostCostCostCostCostCostCostCostCostCostCostCostCostCostCostCostCostCostCostCostCostCostCostCostCostCostCostCostCostCostCostCostCostCostCostCostCostCostCostCostCostCostCostCostCostCostCostCostCostCostCostCostCostCostCostCostCostCostCost&lt;</section-header> |
|-----------------------------------------------------------------------------------------------------------------------------------------------------------------------------------------------------------------------------------------------------------------------------------------------------------------------------------------------------------------------------------------------